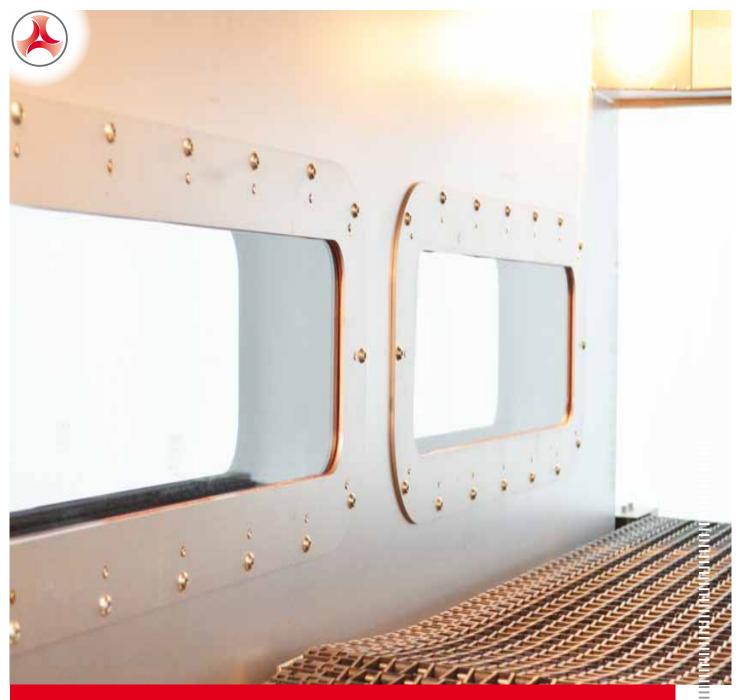

#### Shrink tunnel with four-way ring nozzle heating system.

The Compact 650 DD from Kallfass shrinks in an extremely energy-efficient manner, using only the requiered amount of energy for optimal product packaging results. This is accomplished using four individually adjustable heating zones with a continuously adjustable fan speed and 4-way frequency control. Ensuring careful use of the world's resources.

A total of four seperately controllable ring nozzle heating systems provide uniform heat transfer into the shrink film.